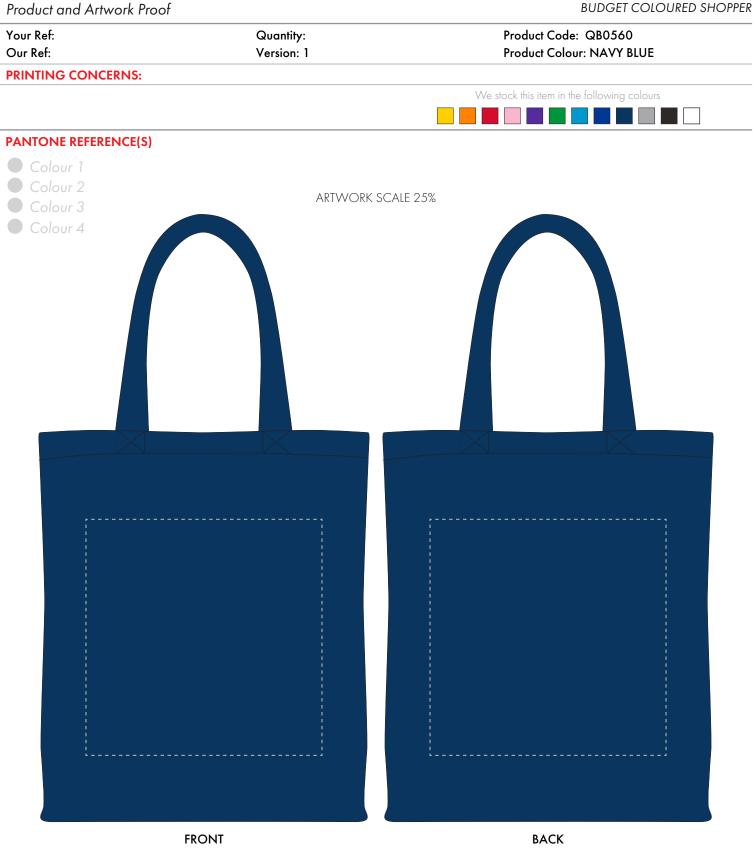

The dashed line is to demonstrate print area and will not appear on your printed item